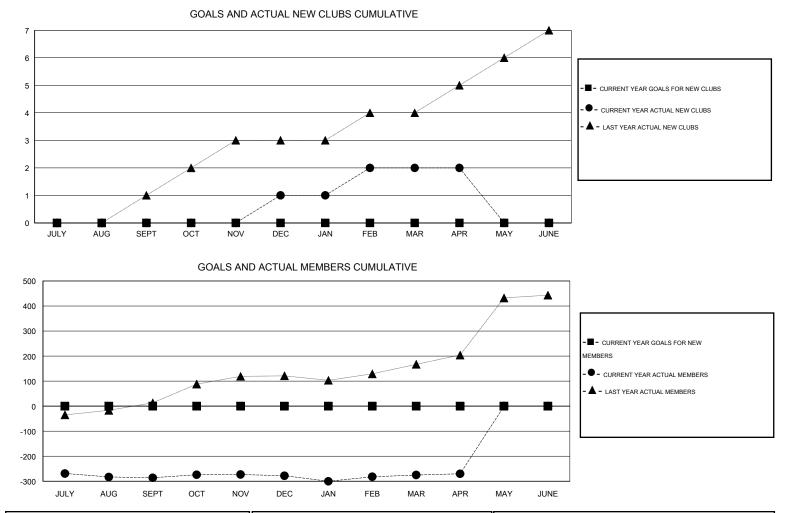

## GMT: Mahesh Pasqual

GMT CA 6

| Clubs RESULTS FOR 2013-2014 |   |   |   |   | Members<br>RESULTS FOR 2013-2014 |   |    |     |      |
|-----------------------------|---|---|---|---|----------------------------------|---|----|-----|------|
|                             |   |   |   |   |                                  |   |    |     |      |
| JULY/AUG/SEPT               | 0 | 0 | 0 | 0 | JULY/AUG/SEPT                    | 0 | 51 | 337 | -286 |
| OCT/NOV/DEC                 | 0 | 1 | 0 | 1 | OCT/NOV/DEC                      | 0 | 84 | 76  | 8    |
| JAN/FEB/MAR                 | 0 | 1 | 1 | 0 | JAN/FEB/MAR                      | 0 | 52 | 49  | 3    |
| APR/MAY/JUNE                | 0 | 0 | 0 | 0 | APR/MAY/JUNE                     | 0 | 15 | 10  | 5    |